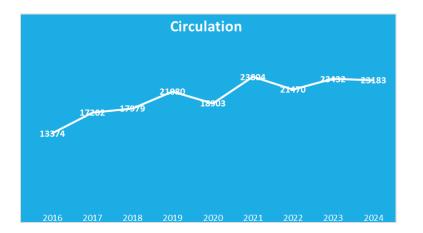

## 2024 Director's report

The library continues to serve as a vital community asset, demonstrating consistent usage with steady attendance and circulation figures. A noteworthy achievement this year was a significant increase in program attendance, highlighting the library's growing role as a community center. We are proud to offer a diverse range of engaging activities and programs for all ages, providing valuable resources for both work and leisure while fostering a vibrant and inclusive space for the entire community.

| 2024 stats        |       |
|-------------------|-------|
| circulation       | 23183 |
| library visits    | 11833 |
| programs sessions | 321   |
| program           |       |
| attendance        | 3434  |
| collection        | 16876 |
| active patrons    | 1782  |
|                   |       |
|                   |       |
|                   |       |
|                   |       |
|                   |       |
|                   |       |
|                   |       |