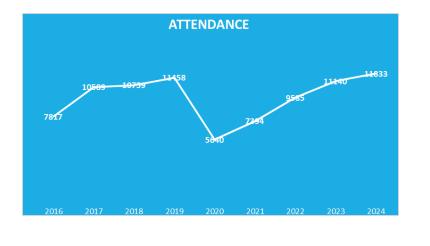

## 2024 Director's report

The library continues to serve as a vital community asset, demonstrating consistent usage with steady attendance and circulation figures. A noteworthy achievement this year was a significant increase in program attendance, highlighting the library's growing role as a community center. We are proud to offer a diverse range of engaging activities and programs for all ages, providing valuable resources for both work and leisure while fostering a vibrant and inclusive space for the entire community.

| 2024 stats        |       |
|-------------------|-------|
| circulation       | 23183 |
| library visits    | 11833 |
| programs sessions | 321   |
| program           |       |
| attendance        | 3434  |
| collection        | 16876 |
| active patrons    | 1782  |
|                   |       |
|                   |       |
|                   |       |
|                   |       |
|                   |       |
|                   |       |
|                   |       |